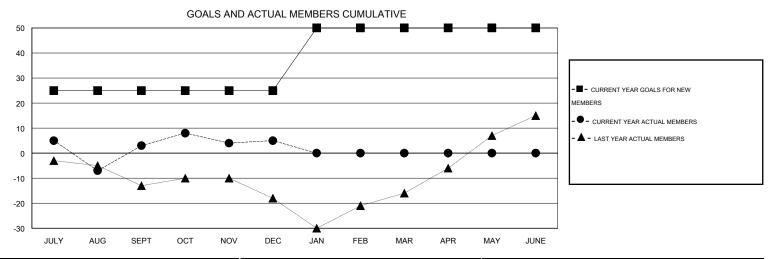

## District 27 A1

Results as of: 12/31/2016

Judy Hankom **LOCATION WISCONSIN** GMT CA 1 Clubs Members RESULTS FOR 2016-2017 RESULTS FOR 2016-2017 NEW CLUB NEW CLUBS DROPPED NET NEW MEMBER CHARTER AND DROPPED NET QUARTER QUARTER GOAL CLUBS GAIN/LOSS GOAL NEW MEMBERS MEMBERS GAIN/LOSS ADDED 0 0 0 0 25 47 44 3 JULY/AUG/SEPT JULY/AUG/SEPT 0 0 0 0 0 45 43 2 OCT/NOV/DEC OCT/NOV/DEC 0 0 0 25 0 0 0 1 JAN/FEB/MAR JAN/FEB/MAR 0 0 0 0 0 0 0 0 APR/MAY/JUNE APR/MAY/JUNE